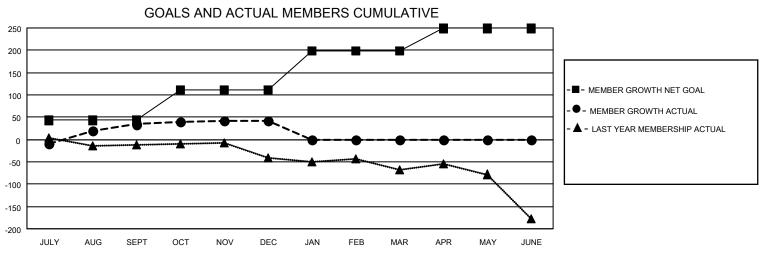

## MONTHLY MEMBERSHIP PROGRESS REPORT

LOCATION FLORIDA District 35 L Results as of: 12/31/2020

| Clubs         |               |             |               | Members               |                        |                         |                                                    |  |
|---------------|---------------|-------------|---------------|-----------------------|------------------------|-------------------------|----------------------------------------------------|--|
|               | RESULTS FOR   | R 2020-2021 |               | RESULTS FOR 2020-2021 |                        |                         |                                                    |  |
| QUARTER       | NEW CLUB GOAL | NEW CLUBS   | DROPPED CLUBS | QUARTER MEM           | BER GROWTH NET<br>GOAL | MEMBER GROWTH<br>ACTUAL | DROPPED<br>MEMBERS ACTUAL<br>(including transfers) |  |
| JULY/AUG/SEPT | 1             | 1           | 0             | JULY/AUG/SEPT         | 43                     | 68                      | 23                                                 |  |
| OCT/NOV/DEC   | 1             | 0           | 0             | OCT/NOV/DEC           | 68                     | 69                      | 52                                                 |  |
| JAN/FEB/MAR   | 1             | 0           | 0             | JAN/FEB/MAR           | 88                     | 0                       | 0                                                  |  |
| APR/MAY/JUNE  | 0             | 0           | 0             | APR/MAY/JUNE          | 50                     | 0                       | 0                                                  |  |