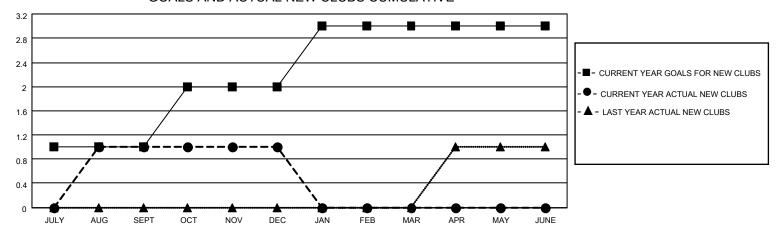

## GOALS AND ACTUAL NEW CLUBS CUMULATIVE

| DROPPED CLUBS: 0 |    | 23 CLUBS OF 60 ADDED 1 OR MORE<br>NEW MEMBERS | GENDER DISTRIBUTION             |              |     |
|------------------|----|-----------------------------------------------|---------------------------------|--------------|-----|
|                  |    |                                               | MALE                            | 747 (65.58%) |     |
|                  |    |                                               | FEMALE                          | 392 (34.42%) |     |
| DROPPED MEMBERS  |    |                                               |                                 |              |     |
| DECEASED         | 10 | CLICK HERE FOR CUMULATIVE                     | TOTAL FAMILY UNIT MEMBERS       |              | 209 |
| CLUB CANCELLED 0 |    | MEMBERSHIP DATA                               |                                 |              | 400 |
| OTHER            | 65 |                                               | FAMILY MEMBERS PAYING HALF DUES |              | 106 |
| TOTAL            | 75 |                                               |                                 |              |     |